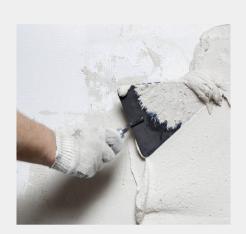

## LOW-EMBODIED CARBON MATERIAL

The Naturglue Premium is an adhesive mortar with high calcium carbonate content, lime and graphene technology. It is a bi-component mortar, the MortarBase Premium + Kalgraphin Premium are mixed on site. It can be used for ceramic, tiles and insulation boards. It is VOC free and CradletoCradle GOLD (overall rating) certified.