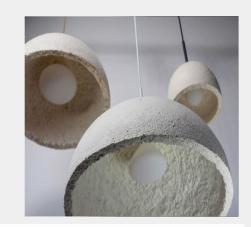

## **MushLume Lighting Collection**

The MushLume Lighting Collection consists of pendants, sconces, and table lamps and is literally grown using Ecovative's MycoComposite - a combination of mycelium and regionally sourced non-food agricultural waste. After the mycelium has fully matured, the lampshades are de-molded, dried, and heated, creating a 100% biodegradable lampshade. MycoComposite is biodegradable, naturally flame resistant, and water resistant.

## MATERIAL COMPOSITION\*

Mycelium (binder), hemp (substrate), flour (nutrition)

\*as reported by the manufacturer

**AVAILABLE SIZING** 

Varies