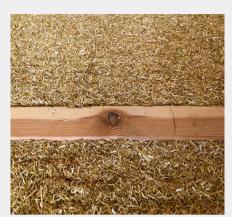

## **Blown Straw Insulation**

AVAILABLE IN THE EU

IStraw creates a blown-in insulation from 100% straw for roof, exterior walls, ceiling, partitations and insulation. Their ELITE GREENLINE series is confirmed to have no pesticide residues from farming. The straw is compostable after its useful life. Located in Germany, IStraw has developed a building network to connect local farmers and suppliers.

## MATERIAL COMPOSITION\*

100% Straw

\*as reported by the manufacturer