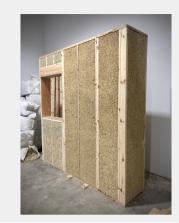

## **Homeland Hempcrete**

Homeland Hempcrete provides cast-in-place hempcrete wall assemblies. The hemp insulation is cast in timber wood framing. This hempcrete is a mix of hemp hurd, water, lime, and pozzolan. Their pre-made, pre-cured high-quality hemp wall panels are perfect for custom designs. They focus on localized supply chains, servicing most of their own installations. You can also purchase prefabricated wall assembly kits of four 4x8ft panels, lead time is about 6-8 weeks.

## MATERIAL COMPOSITION\*

SPF lumber, 41% Hemp Hurd, 45.5% High Calcium Hydrated Lime, 13.5% proprietary blend of natural pozzolans

\*as reported by the manufacturer