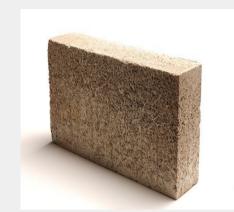

## **Tradical Hemcrete**

AVAILABLE AT THE DONGHIA MATERIALS LIBRARY

Tradical® Hemcrete® is a highly sustainable hemp-lime product line designed to create insulating walls in new structures or to retrofit existing floors, roofs, and walls with thermally efficient, breathable insulating layers.