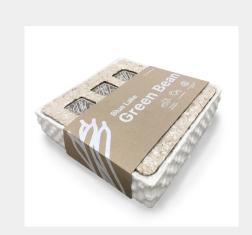

## **GrowSquares**

AVAILABLE AT THE DONGHIA MATERIALS LIBRARY

GrowSquares operates under a simple philosophy: don't put anything in your garden you wouldn't put in your body. This ethos resonates throughout their products and ensures every item they deliver is made up entirely of 100% organic materials, all specifically designed to improve the growth of their plants. Simply place your squares on your selected location and follow the app's personalized instructions as it guides you through the gardening process.

CATEGORY MANUFACTURER
Garden Planter, Mycelium GrowSquares

Mycelium:

Hemp

Mushroom Spawn

Flour

Soil Additives:

Kelp

Langbeinite