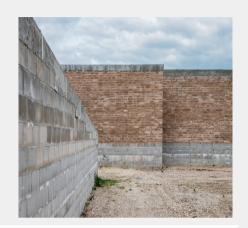

## **Compressed Earth Blocks**

Native Earth is a scaled manufacturer of Compressed Earth Blocks (CEB). The Blocks come in 3 standardized blocks for interior, exterior, and structural use. The materials are sourced from quarries in Texas and New Mexico. Rammed earth and mortar can also be made with similar clay, lime, and cement composition.

## MATERIAL COMPOSITION\*

Clay, Silt, Sand, Aggregate, Water; stabilizing agents: Lime, Cement \*as reported by the manufacturer

**AVAILABLE SIZING** 

10"x14", 4"x12", 7"x14"