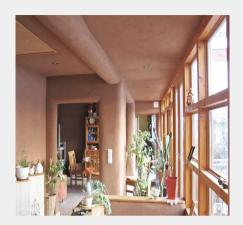

## **Clay Paint**

## AVAILABLE IN THE EU

Kreidezeit Clay Paint is a natural matte paint suitable for absorbent indoor renders including wallpaper. It is free from preservatives and synthetic resin binders and comes in smooth and textured options. This clay paint is made in Germany and primarily available in the EU. Tockay Inc. is the North American distributor located in Canada.