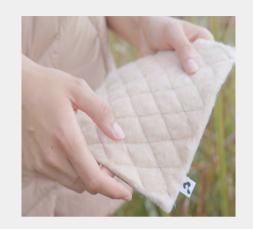

## **BioPuff**

AVAILABLE AT THE DONGHIA MATERIALS LIBRARY

PRODUCT IN DEVI OPMENT

BioPuff is a loose fill/ wadding from typha (cattail) fiber, grown to support and restore damanged peatland ecology. BioPuff can biodegradable in certain conditions due to the inclusion of enzymes. It is C2C Gold Certified with Material Health Platinum. They aim to achieve 100% bio-based content as they continue development.

CATEGORY MANUFACTURER Loose Fill, Biobased Ponda

**MATERIAL COMPOSITION\*** 

60% Typha Plant Fiber 40% Recycled Polyester \*as reported by the manufacturer

LAST UPDATED April 18, 2024