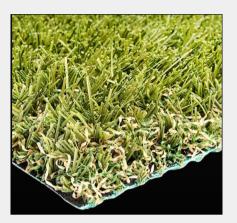

## **SynAugustine**

AVAILABLE AT THE DONGHIA MATERIALS LIBRARY

If an artificial grass is preferred over native grasses, SynLawn is a biobased alternative to fossil fuel based artificial grasses. SYNAugustine 547 contains 70% Biobased Content and has been awarded the USDA Certified Biobased Product Label in the BioPreferred® Program for the Bio-based System. EnviroLoc+ is a plant-based backing system, which replaces 60% of polyurethane with a soybean-based polyethylene. PFAS free.

## MATERIAL COMPOSITION\*

Biobased polyethylene, polyethylene, polyurethane, crushed walnut shell Safeshell® infill, polypropylene/PET backing

\*as reported by the manufacturer