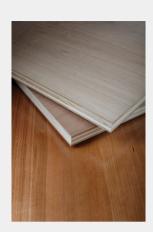

# **PureBond Classic Core® Plywood**

A HEALTHIER AFFORDABLE BUILDING PRODUCT

AVAILABLE AT THE DONGHIA MATERIALS LIBRARY

Classic Core® is a combination core panel construction where cross bands of thin MDF are utilized in place of veneer cross bands.

# **COLORS**

Variety of wood species