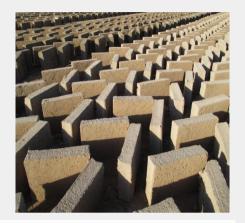

## **New Mexico Adobe Blocks**

New Mexico Adobe makes unstabilized blocks from local mud and straw. The blocks are made by pouring the mixture through a wooden mold and sun-dried. They come in a standard and veneer size.