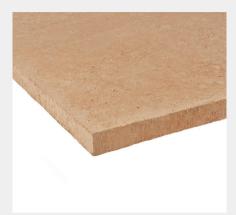

## **Lemix® Clay Panel**

AVAILABLE AT THE DONGHIA MATERIALS LIBRARY

AVAILABLE IN THE EU

LEMIX<sup>®</sup> clay building panels are a healthier alternative for any type of drywall construction. Being made of 100% natural materials, clay panels are naturally mold resistant, eliminating the need for harmful biocides. Due to being made from clay, they can regulate humidity and heat while absorbing VOCs, pollutants, and odors. They can be compostable and recyclable.

## MATERIAL COMPOSITION\*

clay, potters clay, wood fiber, starch, hessian mesh (rear side only) \*as reported by the manufacturer

## AVAILABLE SIZING

49.2" x 24.6" x 1/2" or 3/4" thick

| CERTIFICATIONS & DISCLOSURES |                                         |
|------------------------------|-----------------------------------------|
|                              | Health Product Declaration (HPD)        |
|                              | <del>Declare Label</del>                |
|                              | Environmental Product Declaration (EPD) |
|                              | Safety Data Sheet (SDS)                 |
|                              | USDA Certified Biobased Product Label   |
|                              | Other                                   |
| ~                            |                                         |
| AST UPDATED                  |                                         |