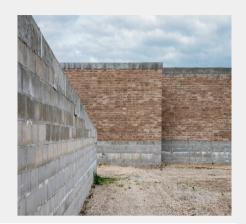

## **Compressed Earth Blocks**

Native Earth is a scaled manufacturer of Compressed Earth Blocks (CEB). The Blocks come in 3 standardized blocks for interior, exterior, and structural use. The materials are sourced from quarries in Texas and New Mexico. Rammed earth and mortar can also be made with similar clay, lime, and cement composition.

## **AVAILABLE SIZING**

10"x14", 4"x12", 7"x14"