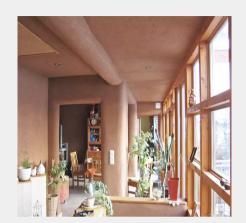

## **Clay Paint**

AVAILABLE IN THE FU

Kreidezeit Clay Paint is a natural matte paint suitable for absorbent indoor renders including wallpaper. It is free from preservatives and synthetic resin binders and comes in smooth and textured options. This clay paint is made in Germany and primarily available in the EU. Tockay Inc. is the North American distributor located in Canada.